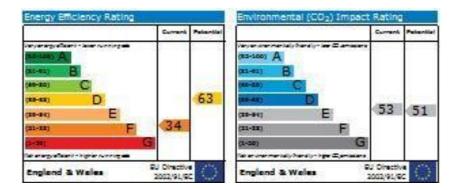

'' (2.64m x 2.34m)

Roll top worksurfaces with Stainless steel sink unit and mixer tap with tiled splashback. Range of eye and base level units. Four ring electric hob with extractor fan above. Space for fridge freezer and washing machine.

# **SHOWER ROOM:**

Suite comprising low level w.c, pedestal sink unit and shower cubicle with fitted shower. Extractor fan.

# FRONT GARDEN:

Paved front garden with gated access.

# Due to the Property Misdescriptions Act:

It is not our policy to test services, heating systems and domestic appliances and we therefore cannot verify that they are in working order. The buyer is advised to obtain verification from their solicitor or surveyor.

# Lease:

We have not seen a copy of the lease and cannot therefore confirm property charges or lease details.