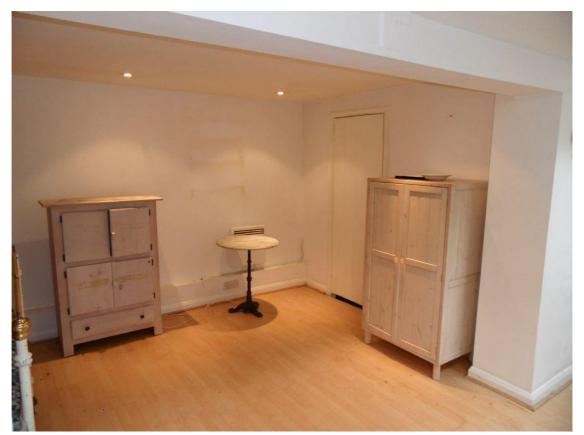

#### LIVING ROOM: 17' 9'' x 14' (5.41m x 4.27m)

Skylights and inset ceiling lights. Electric wall mounted storage heaters. Laminate flooring. Steps to-: