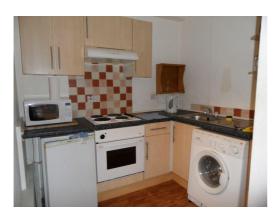

### KITCHEN AREA: 8' 8'' x 7' 8'' (2.64m x 2.34m)

Roll top worksurfaces with Stainless steel sink unit and mixer tap with tiled splashback. Range of eye and base level units. Four ring electric hob with extractor fan above. Space for fridge freezer and washing machine.